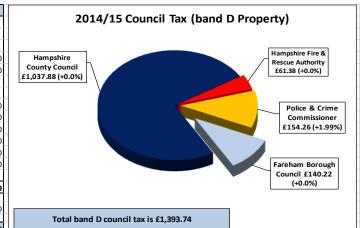

| AX PER BAND                         | D PROPERTY                                                                                                                   |                                                                                                                                                                                                                                                  |                                                                                                                                                                                                                                                                                                          |                                                                                                                                                                                                                                                                                                                    |                                                                                                                                                                                                                                                                                                                                                                                                           |                                        |
|-------------------------------------|------------------------------------------------------------------------------------------------------------------------------|--------------------------------------------------------------------------------------------------------------------------------------------------------------------------------------------------------------------------------------------------|----------------------------------------------------------------------------------------------------------------------------------------------------------------------------------------------------------------------------------------------------------------------------------------------------------|--------------------------------------------------------------------------------------------------------------------------------------------------------------------------------------------------------------------------------------------------------------------------------------------------------------------|-----------------------------------------------------------------------------------------------------------------------------------------------------------------------------------------------------------------------------------------------------------------------------------------------------------------------------------------------------------------------------------------------------------|----------------------------------------|
|                                     |                                                                                                                              |                                                                                                                                                                                                                                                  |                                                                                                                                                                                                                                                                                                          | Budget                                                                                                                                                                                                                                                                                                             | Amount                                                                                                                                                                                                                                                                                                                                                                                                    | Amount per                             |
|                                     |                                                                                                                              |                                                                                                                                                                                                                                                  |                                                                                                                                                                                                                                                                                                          | 2014/15                                                                                                                                                                                                                                                                                                            | per person                                                                                                                                                                                                                                                                                                                                                                                                | band D Property                        |
| Fareham Borough Council             |                                                                                                                              |                                                                                                                                                                                                                                                  |                                                                                                                                                                                                                                                                                                          | £'000                                                                                                                                                                                                                                                                                                              | £                                                                                                                                                                                                                                                                                                                                                                                                         | £                                      |
| Net Expenditure                     | 9                                                                                                                            |                                                                                                                                                                                                                                                  |                                                                                                                                                                                                                                                                                                          | 9,516                                                                                                                                                                                                                                                                                                              | 84.36                                                                                                                                                                                                                                                                                                                                                                                                     | 232.25                                 |
| Less Income:                        |                                                                                                                              |                                                                                                                                                                                                                                                  |                                                                                                                                                                                                                                                                                                          |                                                                                                                                                                                                                                                                                                                    |                                                                                                                                                                                                                                                                                                                                                                                                           |                                        |
| Council Tax Freeze Grant            |                                                                                                                              |                                                                                                                                                                                                                                                  |                                                                                                                                                                                                                                                                                                          | (61)                                                                                                                                                                                                                                                                                                               | (0.54)                                                                                                                                                                                                                                                                                                                                                                                                    | (1.49)                                 |
| Revenue Suppo                       | ort Grant                                                                                                                    |                                                                                                                                                                                                                                                  |                                                                                                                                                                                                                                                                                                          | (1,992)                                                                                                                                                                                                                                                                                                            | (17.66)                                                                                                                                                                                                                                                                                                                                                                                                   | (48.62)                                |
| Use of Collection Fund Balances     |                                                                                                                              |                                                                                                                                                                                                                                                  |                                                                                                                                                                                                                                                                                                          | 0                                                                                                                                                                                                                                                                                                                  | 0.00                                                                                                                                                                                                                                                                                                                                                                                                      | 0.00                                   |
| Retained Busin                      | ess Rates                                                                                                                    |                                                                                                                                                                                                                                                  |                                                                                                                                                                                                                                                                                                          | (1,718)                                                                                                                                                                                                                                                                                                            | (15.23)                                                                                                                                                                                                                                                                                                                                                                                                   | (41.93)                                |
| 5,643 Fareham Borough Council Total |                                                                                                                              |                                                                                                                                                                                                                                                  |                                                                                                                                                                                                                                                                                                          | 5,745                                                                                                                                                                                                                                                                                                              | £50.93                                                                                                                                                                                                                                                                                                                                                                                                    | £140.22                                |
| add: Ha                             | ampshire County Council                                                                                                      | Precept                                                                                                                                                                                                                                          |                                                                                                                                                                                                                                                                                                          |                                                                                                                                                                                                                                                                                                                    | 377.00                                                                                                                                                                                                                                                                                                                                                                                                    | 1,037.88                               |
| Ha                                  | Hampshire Fire and Rescue Authority Precept                                                                                  |                                                                                                                                                                                                                                                  |                                                                                                                                                                                                                                                                                                          |                                                                                                                                                                                                                                                                                                                    | 22.30                                                                                                                                                                                                                                                                                                                                                                                                     | 61.38                                  |
| Po                                  | Police and Crime Commissioner Precept                                                                                        |                                                                                                                                                                                                                                                  |                                                                                                                                                                                                                                                                                                          |                                                                                                                                                                                                                                                                                                                    | 56.03                                                                                                                                                                                                                                                                                                                                                                                                     | 154.26                                 |
| TOTAL                               |                                                                                                                              |                                                                                                                                                                                                                                                  |                                                                                                                                                                                                                                                                                                          |                                                                                                                                                                                                                                                                                                                    | £506.26                                                                                                                                                                                                                                                                                                                                                                                                   | £1,393.74                              |
|                                     | Fareham Boro Net Expenditure Less Income: Council Tax Fre Revenue Suppr Use of Collectic Retained Busin Fareham Boro add: Ha | Fareham Borough Council Net Expenditure Less Income: Council Tax Freeze Grant Revenue Support Grant Use of Collection Fund Balances Retained Business Rates Fareham Borough Council Total add: Hampshire County Council Hampshire Fire and Rescu | Fareham Borough Council  Net Expenditure Less Income: Council Tax Freeze Grant Revenue Support Grant Use of Collection Fund Balances Retained Business Rates Fareham Borough Council Total add: Hampshire County Council Precept Hampshire Fire and Rescue Authority Police and Crime Commissioner Prece | Fareham Borough Council  Net Expenditure Less Income: Council Tax Freeze Grant Revenue Support Grant Use of Collection Fund Balances Retained Business Rates Fareham Borough Council Total add: Hampshire County Council Precept Hampshire Fire and Rescue Authority Precept Police and Crime Commissioner Precept | Budget   2014/15   Fareham Borough Council   £'000   Net Expenditure   9,516   Less Income:   Council Tax Freeze Grant   (61)   Revenue Support Grant   (1,992)   Use of Collection Fund Balances   0   Retained Business Rates   (1,718)   Fareham Borough Council Total   add:   Hampshire County Council Precept   Hampshire Fire and Rescue Authority Precept   Police and Crime Commissioner Precept | Budget   Amount   2014/15   per person |

|                               | Hampshire | Police       | Hampshire | Fareham |           |  |
|-------------------------------|-----------|--------------|-----------|---------|-----------|--|
| Council Tax Bands for 2014-15 | County    | & Crime      | Fire and  | Borough | TOTAL     |  |
|                               | Council   | Commissioner | Rescue    | Council |           |  |
|                               |           |              |           |         |           |  |
| Band A                        | £691.92   | £102.84      | £40.92    | £93.48  | £929.16   |  |
| Band B                        | £807.24   | £119.98      | £47.74    | £109.06 | £1,084.02 |  |
| Band C                        | £922.56   | £137.12      | £54.56    | £124.64 | £1,238.88 |  |
| Band D                        | £1,037.88 | £154.26      | £61.38    | £140.22 | £1,393.74 |  |
| Band E                        | £1,268.52 | £188.54      | £75.02    | £171.38 | £1,703.46 |  |
| Band F                        | £1,499.16 | £222.82      | £88.66    | £202.54 | £2,013.18 |  |
| Band G                        | £1,729.80 | £257.10      | £102.30   | £233.70 | £2,322.90 |  |
| Band H                        | £2,075.76 | £308.52      | £122.76   | £280.44 | £2,787.48 |  |